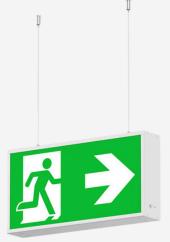

# **ESQAPE ELEVATE**

Elevate is a 2-sided suspended exit sign for industrial applications and is compliant up to 60m viewing distance. Auto-test as standard with long lasting lithium batteries for peace of mind.

#### **TECHNICAL INFORMATION**

| Installation         | Suspended (SS)                         |
|----------------------|----------------------------------------|
| Body Colour          | White (W) or Black (B)                 |
| Dimensions           | 620mm x 317mm x 75mm                   |
| Wattage              | (5W)                                   |
| Discharge Duration   | 3 Hours                                |
| Test Mode            | Auto Test (AT) or DALI Emergency (EMD) |
| Viewing Distance     | 30m                                    |
| Ingress Protection   | IP20                                   |
| Battery Type         | LiFePO4 6.4V 3200mAh                   |
| ISO Legends Supplied | Arrow Left/Right and Arrow Up          |
| Accessories          | -                                      |