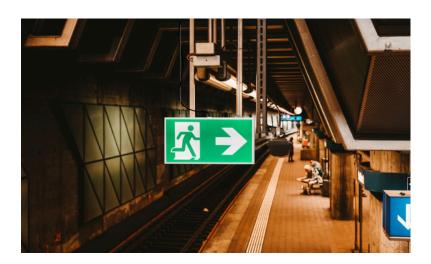

S)                         |
|----------------------|----------------------------------------|
| Body Colour          | White (W) or Black (B)                 |
| Dimensions           | 620mm x 317mm x 75mm                   |
| Wattage              | (5W)                                   |
| Discharge Duration   | 3 Hours                                |
| Test Mode            | Auto Test (AT) or DALI Emergency (EMD) |
| Viewing Distance     | 30m                                    |
| Ingress Protection   | IP20                                   |
| Battery Type         | LiFePO4 6.4V 3200mAh                   |
| ISO Legends Supplied | Arrow Left/Right and Arrow Up          |
| Accessories          | -                                      |

#### DIMENSIONS



## **PRODUCT SHOWCASE**



### PRODUCT CODE

#### ESQPELV/SS/W/AT/20

Esqape Elevate, suspended, white finish, automatic test, IP20 rated

SPECIFICATIONS MAY BE ALTERED WITHOUT ADVANCE NOTICE.



#### Contact us for more information

**\$** 020 8687 0190

🞽 sales@edgelighting.co.uk