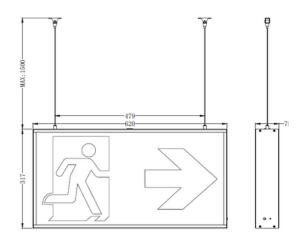

#### DIMENSIONS

#### **TECHNICAL INFORMATION**

| Installation         | Suspended (SS)                         |
|----------------------|----------------------------------------|
| Body Colour          | White (W) or Black (B)                 |
| Dimensions           | 620mm x 317mm x 75mm                   |
| Wattage              | (5W)                                   |
| Discharge Duration   | 3 Hours                                |
| Test Mode            | Auto Test (AT) or DALI Emergency (EMD) |
| Viewing Distance     | 30m                                    |
| Ingress Protection   | IP20                                   |
| Battery Type         | LiFePO4 6.4V 3200mAh                   |
| ISO Legends Supplied | Arrow Left/Right and Arrow Up          |
| Accessories          | -                                      |