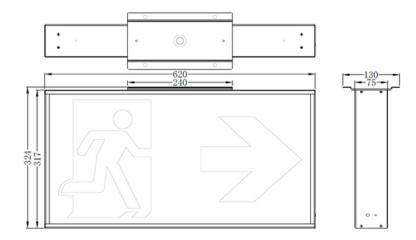

### **DIMENSIONS**

### TECHNICAL INFORMATION

**Accessories** 

| Installation         | Surface Mounted (SM)                   |
|----------------------|----------------------------------------|
| Body Colour          | White (W) or Black (B)                 |
| Dimensions           | 620mm x 317mm x 75mm                   |
| Wattage              | (5W)                                   |
| Discharge Duration   | 3 Hours                                |
| Test Mode            | Auto Test (AT) or DALI Emergency (EMD) |
| Viewing Distance     | 60m                                    |
| Ingress Protection   | IP20                                   |
| Battery Type         | LiFePO4 6.4V 3200mAh                   |
| ISO Legends Supplied | Arrow Left/Right and Arrow Up          |
|                      |                                        |