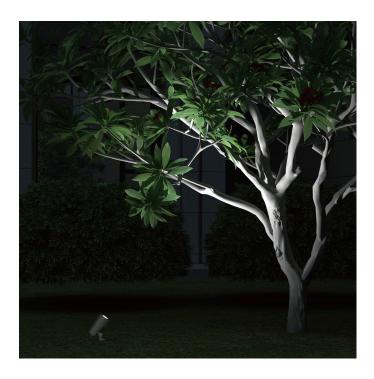

## PRODUCT SHOWCASE

# FOQUS S1

Our Foqus range is elegantly designed with a deep set LED for visual comfort, and built for durability with IK08 & IP65 protection. The S1's tight beam angle and compact form is ideal for feature lighting architectural elements.