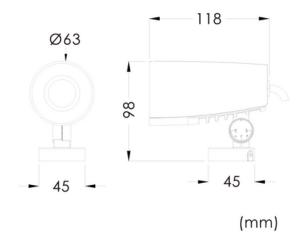

### TECHNICAL INFORMATION

| Installation           | Surface Mounted (SM)                           |
|------------------------|------------------------------------------------|
| Body Colour            | Black (B)                                      |
| Dimensions             | Ø63mm x 118mm x 98mm                           |
| Lumen Output           | 850lm (10W)                                    |
| Colour Temperature     | 3000K or 4000K                                 |
| Colour Rendering Index | CRI80                                          |
| Optical Distribution   | Pinspot Beam (PS)                              |
| Ingress Protection     | IP65                                           |
| Controls               | Fixed Output (FO) or DALI (DD)                 |
| Emergency              | 3 Hour Emergency (EM3) or DALI Emergency (EMD) |
| Accessories            | Honeycomb (HC) or Pole Clamp 60mm (PC60)       |

#### **DIMENSIONS**