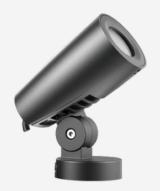

# FOQUS S1

Our Foqus range is elegantly designed with a deep set LED for visual comfort, and built for durability with IK08 & IP65 protection. The S1's tight beam angle and compact form is ideal for feature lighting architectural elements.

### TECHNICAL INFORMATION

| Installation           | Surface Mounted (SM)                           |
|------------------------|------------------------------------------------|
| Body Colour            | Black (B)                                      |
| Dimensions             | Ø63mm x 118mm x 98mm                           |
| Lumen Output           | 850lm (10W)                                    |
| Colour Temperature     | 3000K or 4000K                                 |
| Colour Rendering Index | CRI80                                          |
| Optical Distribution   | Pinspot Beam (PS)                              |
| Ingress Protection     | IP65                                           |
| Controls               | Fixed Output (FO) or DALI (DD)                 |
| Emergency              | 3 Hour Emergency (EM3) or DALI Emergency (EMD) |
| Accessories            | Honeycomb (HC) or Pole Clamp 60mm (PC60)       |