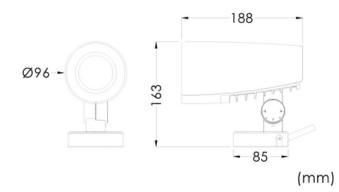

# **TECHNICAL INFORMATION**

| Installation           | Surface Mounted (SM)                           |
|------------------------|------------------------------------------------|
| Body Colour            | Black (B)                                      |
| Dimensions             | Ø96mm x 188mm x 163mm                          |
| Lumen Output           | 1500lm (18W) or 2000lm (27W)                   |
| Colour Temperature     | 3000K or 4000K                                 |
| Colour Rendering Index | CRI80                                          |
| Optical Distribution   | Narrow Beam (NB)                               |
| Ingress Protection     | IP65                                           |
| Controls               | Fixed Output (FO) or DALI (DD)                 |
| Emergency              | 3 Hour Emergency (EM3) or DALI Emergency (EMD) |
| Accessories            | Honeycomb (HC), Pole Clamp 60mm (PC60)         |

# DIMENSIONS