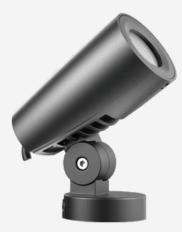

# **FOQUS S2**

Our Foqus range is elegantly designed with a deep set LED for visual comfort and built for durability with IK08 & IP65 protection. The S2 is ideal for illuminating architectural buildings and most outdoor spaces.