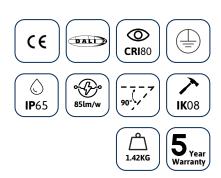

# **TECHNICAL INFORMATION**

| Installation           | Surface Mounted (SM)                           |
|------------------------|------------------------------------------------|
| Body Colour            | Black (B)                                      |
| Dimensions             | Ø96mm x 188mm x 163mm                          |
| Lumen Output           | 1500lm (18W) or 2000lm (27W)                   |
| Colour Temperature     | 3000K or 4000K                                 |
| Colour Rendering Index | CRI80                                          |
| Optical Distribution   | Narrow Beam (NB)                               |
| Ingress Protection     | IP65                                           |
| Controls               | Fixed Output (FO) or DALI (DD)                 |
| Emergency              | 3 Hour Emergency (EM3) or DALI Emergency (EMD) |
| Accessories            | Honeycomb (HC), Pole Clamp 60mm (PC60)         |