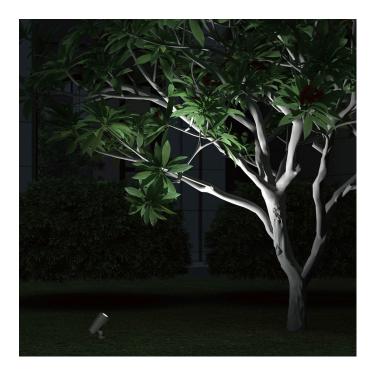

ody Colour            | Black (B)                                      |
| Dimensions             | Ø96mm x 188mm x 163mm                          |
| Lumen Output           | 1500lm (18W) or 2000lm (27W)                   |
| Colour Temperature     | 3000K or 4000K                                 |
| Colour Rendering Index | CRI80                                          |
| Optical Distribution   | Narrow Beam (NB)                               |
| Ingress Protection     | IP65                                           |
| Controls               | Fixed Output (FO) or DALI (DD)                 |
| Emergency              | 3 Hour Emergency (EM3) or DALI Emergency (EMD) |
| Accessories            | Honeycomb (HC), Pole Clamp 60mm (PC60)         |

# DIMENSIONS



### **PRODUCT SHOWCASE**



# PRODUCT CODE

#### FQS/S2/SM/B/2000LM/4000K/80/NB/65/DD

Foqus S2, surface mounted, black finish, 2000 lumens, 4000K, CRI80, narrow beam, IP65 rated, DALI dimming

SPECIFICATIONS MAY BE ALTERED WITHOUT ADVANCE NOTICE.



#### **Contact us for more information**

**\$** 020 8687 0190