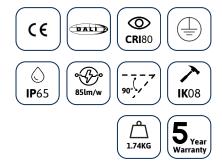

## **TECHNICAL INFORMATION**

| Installation           | Surface Mounted (SM)                           |
|------------------------|------------------------------------------------|
| Body Colour            | Black (B)                                      |
| Dimensions             | Ø113mm x 214mm x 173mm                         |
| Lumen Output           | 3400lm (40W)                                   |
| Colour Temperature     | 3000K or 4000K                                 |
| Colour Rendering Index | CRI80                                          |
| Optical Distribution   | Medium Beam (MB)                               |
| Ingress Protection     | IP65                                           |
| Controls               | Fixed Output (FO) or DALI (DD)                 |
| Emergency              | 3 Hour Emergency (EM3) or DALI Emergency (EMD) |
| Accessories            | Honeycomb (HC), Pole Clamp 60mm (PC60)         |