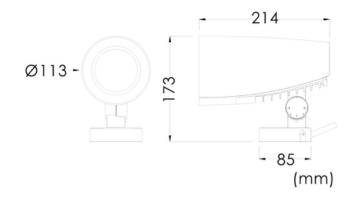

## **TECHNICAL INFORMATION**

| Installation           | Surface Mounted (SM)                           |
|------------------------|------------------------------------------------|
| Body Colour            | Black (B)                                      |
| Dimensions             | Ø113mm x 214mm x 173mm                         |
| Lumen Output           | 3400lm (40W)                                   |
| Colour Temperature     | 3000K or 4000K                                 |
| Colour Rendering Index | CRI80                                          |
| Optical Distribution   | Medium Beam (MB)                               |
| Ingress Protection     | IP65                                           |
| Controls               | Fixed Output (FO) or DALI (DD)                 |
| Emergency              | 3 Hour Emergency (EM3) or DALI Emergency (EMD) |
| Accessories            | Honeycomb (HC), Pole Clamp 60mm (PC60)         |

### DIMENSIONS