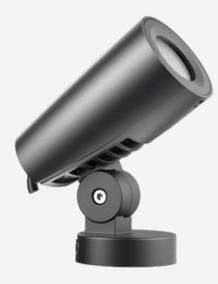

# **FOQUS S3**

Our Foqus range is elegantly designed with a deep set LED for visual comfort and built for durability with IK08 & IP65 protection. The S3 boasts a high lumen package for bright outdoor displays & illuminating large architectural buildings.