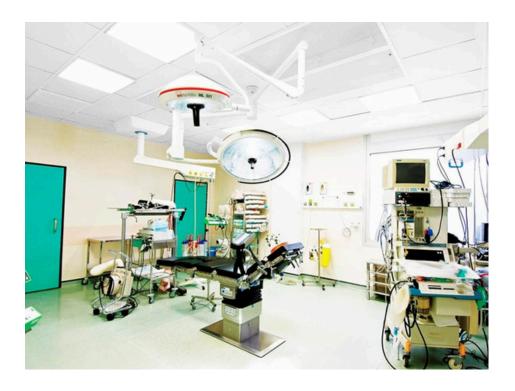

## PRODUCT SHOWCASE

# **LABTEQ**

**Accessories** 

Labteq is an industrial grade luminaire with a sealed, impact resistant glass cover for clean room environments. Lifetime and light quality the primary performance factors, specifically designed for healthcare and controlled environments.