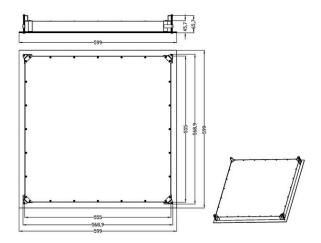

-----------------|
| Body Colour            | White (W)                                      |
| Dimensions             | 599mm x 599mm x 65mm                           |
| Lumen Output           | 4300lm (35W)                                   |
| Colour Temperature     | 3000K or 4000K                                 |
| Colour Rendering Index | CRI90                                          |
| Optical Distribution   | Opal Diffuser (OP)                             |
| Ingress Protection     | IP65                                           |
| Controls               | Fixed Output (FO), DALI (DD) or Casambi (CS)   |
| Emergency              | 3 Hour Emergency (EM3) or DALI Emergency (EMD) |
|                        |                                                |

### **DIMENSIONS**



## PRODUCT SHOWCASE



## PRODUCT CODE

#### LAB/R/W/4300LM/4000K/90/OP/65/DD

Labteq, recessed, white finish, 4300 lumens, 4000K, CRI90, opal diffuser, IP65 rated, DALI dimming

SPECIFICATIONS MAY BE ALTERED WITHOUT ADVANCE NOTICE.