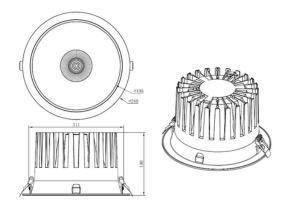

#### DIMENSIONS

## **TECHNICAL INFORMATION**

| Installation           | Recessed (R)                                                          |
|------------------------|-----------------------------------------------------------------------|
| Body Colour            | White (W)                                                             |
| Dimensions             | Ø240mm x 140mm                                                        |
| Lumen Output           | 2000lm (23W), 3000lm (34W) or 4500lm (50W)                            |
| Colour Temperature     | 3000K or 4000K                                                        |
| Colour Rendering Index | CRI90                                                                 |
| Optical Distribution   | Medium Beam (MB) or Wide Beam (WB)                                    |
| Ingress Protection     | IP20                                                                  |
| Controls               | Fixed Output (FO), DALI (DD), Master Connect (MC) or HubSense<br>(HS) |
| Emergency              | 3 Hour Emergency (EM3) or DALI Emergency (EMD)                        |
| Accessories            | White Reflector (WR), Black Reflector (BR), Satin Reflector (SR)      |