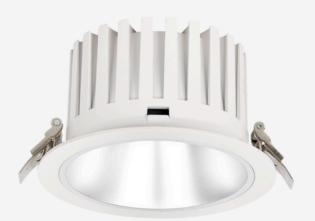

# LEDTEQ 210

Ledteq is a commercial range of LED downlights for ambient lighting in plaster ceilings. The 210 is our largest housing, ideal for fluorescent replacement or greater output in high ceilings.

## **TECHNICAL INFORMATION**

| Installation           | Recessed (R)                                                          |
|------------------------|-----------------------------------------------------------------------|
| Body Colour            | White (W)                                                             |
| Dimensions             | Ø240mm x 140mm                                                        |
| Lumen Output           | 2000lm (23W), 3000lm (34W) or 4500lm (50W)                            |
| Colour Temperature     | 3000K or 4000K                                                        |
| Colour Rendering Index | CRI90                                                                 |
| Optical Distribution   | Medium Beam (MB) or Wide Beam (WB)                                    |
| Ingress Protection     | IP20                                                                  |
| Controls               | Fixed Output (FO), DALI (DD), Master Connect (MC) or HubSense<br>(HS) |
| Emergency              | 3 Hour Emergency (EM3) or DALI Emergency (EMD)                        |
| Accessories            | White Reflector (WR), Black Reflector (BR), Satin Reflector (SR)      |