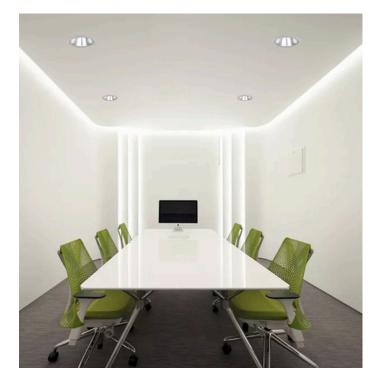

#### **PRODUCT SHOWCASE**

# LEDTEQ 210

Ledteq is a commercial range of LED downlights for ambient lighting in plaster ceilings. The 210 is our largest housing, ideal for fluorescent replacement or greater output in high ceilings.