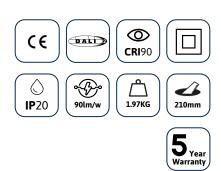

## **TECHNICAL INFORMATION**

| Installation           | Recessed (R)                                                          |
|------------------------|-----------------------------------------------------------------------|
| Body Colour            | White (W)                                                             |
| Dimensions             | Ø240mm x 140mm                                                        |
| Lumen Output           | 2000lm (23W), 3000lm (34W) or 4500lm (50W)                            |
| Colour Temperature     | 3000K or 4000K                                                        |
| Colour Rendering Index | CRI90                                                                 |
| Optical Distribution   | Medium Beam (MB) or Wide Beam (WB)                                    |
| Ingress Protection     | IP20                                                                  |
| Controls               | Fixed Output (FO), DALI (DD), Master Connect (MC) or HubSense<br>(HS) |
| Emergency              | 3 Hour Emergency (EM3) or DALI Emergency (EMD)                        |
| Accessories            | White Reflector (WR), Black Reflector (BR), Satin Reflector (SR)      |