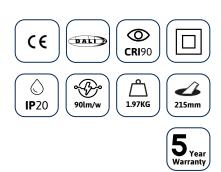

## **TECHNICAL INFORMATION**

| Installation           | Recessed (R)                                                          |
|------------------------|-----------------------------------------------------------------------|
| Body Colour            | White (W)                                                             |
| Dimensions             | Ø240mm x 140mm                                                        |
| Lumen Output           | 2000lm (23W), 3000lm (34W) or 4500lm (50W)                            |
| Colour Temperature     | 3000K or 4000K                                                        |
| Colour Rendering Index | CRI90                                                                 |
| Optical Distribution   | Medium Beam (MB) or Wide Beam (WB)                                    |
| Ingress Protection     | IP20                                                                  |
| Controls               | Fixed Output (FO), DALI (DD), Master Connect (MC) or HubSense<br>(HS) |
| Emergency              | 3 Hour Emergency (EM3) or DALI Emergency (EMD)                        |
| Accessories            | White Reflector (WR), Black Reflector (BR), Satin Reflector (SR)      |