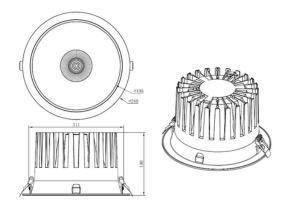

tput           | 2000lm (23W), 3000lm (34W) or 4500lm (50W)                            |
| Colour Temperature     | 3000K or 4000K                                                        |
| Colour Rendering Index | CRI90                                                                 |
| Optical Distribution   | Medium Beam (MB) or Wide Beam (WB)                                    |
| Ingress Protection     | IP20                                                                  |
| Controls               | Fixed Output (FO), DALI (DD), Master Connect (MC) or HubSense<br>(HS) |
| Emergency              | 3 Hour Emergency (EM3) or DALI Emergency (EMD)                        |
| Accessories            | White Reflector (WR), Black Reflector (BR), Satin Reflector (SR)      |

#### DIMENSIONS



#### **PRODUCT SHOWCASE**



### PRODUCT CODE

#### LED215/R/W/2000LM/4000K/90/MB/54/DD

Ledteq 215, recessed, white finish, 2000 lumens, 4000K, CRI90, medium beam, IP54 rated, DALI dimming

SPECIFICATIONS MAY BE ALTERED WITHOUT ADVANCE NOTICE.



#### **Contact us for more information**

**\$** 020 8687 0190