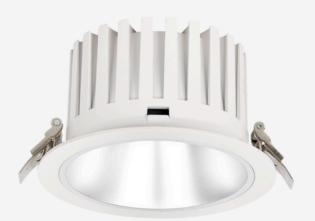

# LEDTEQ 215

Ledteq is a commercial range of LED downlights for ambient lighting in plaster ceilings. The 215 is our largest housing, ideal for fluorescent replacement or greater output in high ceilings.

## **TECHNICAL INFORMATION**

| Installation           | Recessed (R)                                                          |
|------------------------|-----------------------------------------------------------------------|
| Body Colour            | White (W)                                                             |
| Dimensions             | Ø240mm x 140mm                                                        |
| Lumen Output           | 2000lm (23W), 3000lm (34W) or 4500lm (50W)                            |
| Colour Temperature     | 3000K or 4000K                                                        |
| Colour Rendering Index | CRI90                                                                 |
| Optical Distribution   | Medium Beam (MB) or Wide Beam (WB)                                    |
| Ingress Protection     | IP20                                                                  |
| Controls               | Fixed Output (FO), DALI (DD), Master Connect (MC) or HubSense<br>(HS) |
| Emergency              | 3 Hour Emergency (EM3) or DALI Emergency (EMD)                        |
| Accessories            | White Reflector (WR), Black Reflector (BR), Satin Reflector (SR)      |