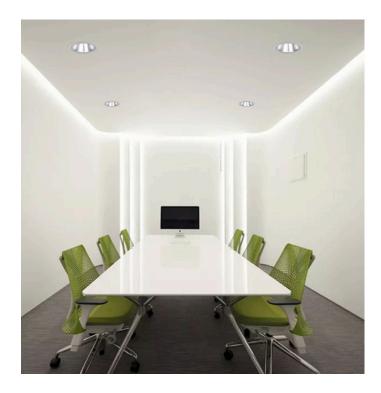

| 2000lm (23W), 3000lm (34W) or 4500lm (50W)                         |
| Colour Temperature     | 3000K or 4000K                                                     |
| Colour Rendering Index | CRI90                                                              |
| Optical Distribution   | Medium Beam (MB) or Wide Beam (WB)                                 |
| Ingress Protection     | IP20                                                               |
| Controls               | Fixed Output (FO), DALI (DD), Master Connect (MC) or HubSense (HS) |
| Emergency              | 3 Hour Emergency (EM3) or DALI Emergency (EMD)                     |
| Accessories            | White Reflector (WR), Black Reflector (BR), Satin Reflector (SR)   |

### **DIMENSIONS**



# Cut-out



## PRODUCT SHOWCASE



## PRODUCT CODE

#### LED220/R/W/2000LM/4000K/90/MB/54/DD

Ledteq 220, recessed, white finish, 2000 lumens, 4000K, CRI90, medium beam, IP54 rated, DALI dimming

SPECIFICATIONS MAY BE ALTERED WITHOUT ADVANCE NOTICE.









in