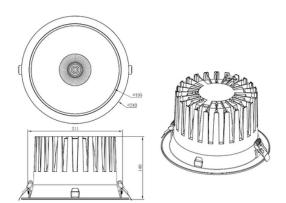

|
| Lumen Output           | 2000lm (23W), 3000lm (34W) or 4500lm (50W)                         |
| Colour Temperature     | 3000K or 4000K                                                     |
| Colour Rendering Index | CRI90                                                              |
| Optical Distribution   | Medium Beam (MB) or Wide Beam (WB)                                 |
| Ingress Protection     | IP20                                                               |
| Controls               | Fixed Output (FO), DALI (DD), Master Connect (MC) or HubSense (HS) |
| Emergency              | 3 Hour Emergency (EM3) or DALI Emergency (EMD)                     |
| Accessories            | White Reflector (WR), Black Reflector (BR), Satin Reflector (SR)   |

### **DIMENSIONS**



# Cut-out



## PRODUCT SHOWCASE



## PRODUCT CODE

#### LED220/R/W/2000LM/4000K/90/MB/54/DD

Ledteq 220, recessed, white finish, 2000 lumens, 4000K, CRI90, medium beam, IP54 rated, DALI dimming

SPECIFICATIONS MAY BE ALTERED WITHOUT ADVANCE NOTICE.









in