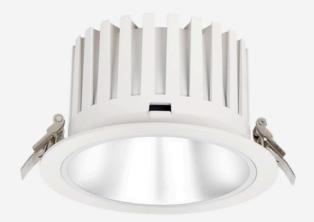

# **LEDTEQ 220**

Ledteq is a commercial range of LED downlights for ambient lighting in plaster ceilings. The 220 is our largest housing, ideal for fluorescent replacement or greater output in high ceilings.

## TECHNICAL INFORMATION

| Installation           | Recessed (R)                                                       |
|------------------------|--------------------------------------------------------------------|
| Body Colour            | White (W)                                                          |
| Dimensions             | Ø240mm x 140mm                                                     |
| Lumen Output           | 2000lm (23W), 3000lm (34W) or 4500lm (50W)                         |
| Colour Temperature     | 3000K or 4000K                                                     |
| Colour Rendering Index | CRI90                                                              |
| Optical Distribution   | Medium Beam (MB) or Wide Beam (WB)                                 |
| Ingress Protection     | IP20                                                               |
| Controls               | Fixed Output (FO), DALI (DD), Master Connect (MC) or HubSense (HS) |
| Emergency              | 3 Hour Emergency (EM3) or DALI Emergency (EMD)                     |
| Accessories            | White Reflector (WR), Black Reflector (BR), Satin Reflector (SR)   |

## PRODUCT SHOWCASE