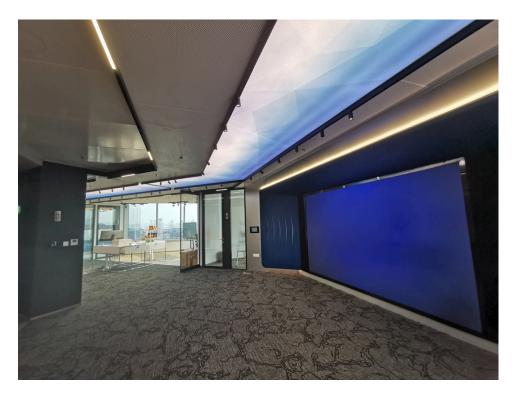

smallest in the range, for accent spotlighting in compact form factor for precise illumination.

## **TECHNICAL INFORMATION**



| Installation           | Track Mounted (TM)     |
|------------------------|------------------------|
| Body Colour            | White (W) or Black (B) |
| Dimensions             | Ø35mm x 60mm           |
| Lumen Output           | 300lm (3W)             |
| Colour Temperature     | 3000K or 4000K         |
| Colour Rendering Index | CRI90                  |
| Optical Distribution   | Narrow Beam (NB)       |
| Ingress Protection     | IP20                   |
| Controls               | DALI (DD)              |
| Emergency              | -                      |
| Accessories            | -                      |

#### DIMENSIONS



#### **PRODUCT SHOWCASE**



### PRODUCT CODE

#### MIN35/TM/B/300LM/4000K/90/NB/20/DD

Minitraq 35, track mounted, black finish, 300 lumens, 4000K, CRI90, narrow beam, IP20 rated, DALI dimming

SPECIFICATIONS MAY BE ALTERED WITHOUT ADVANCE NOTICE.



#### Contact us for more information

**\$** 020 8687 0190



in