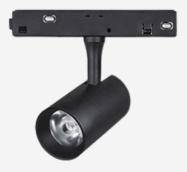

# **MINITRAQ 35**

Our Minitraq spotlights harnesses anti-glare design in a precisely spun aluminium body for minimal fuss. The 35 is the smallest in the range, for accent spotlighting in compact form factor for precise illumination.

## **TECHNICAL INFORMATION**

| Installation           | Track Mounted (TM)     |
|------------------------|------------------------|
| Body Colour            | White (W) or Black (B) |
| Dimensions             | Ø35mm x 60mm           |
| Lumen Output           | 300lm (3W)             |
| Colour Temperature     | 3000K or 4000K         |
| Colour Rendering Index | CRI90                  |
| Optical Distribution   | Narrow Beam (NB)       |
| Ingress Protection     | IP20                   |
| Controls               | DALI (DD)              |
| Emergency              | -                      |
| Accessories            | -                      |