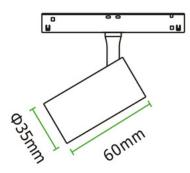

#### DIMENSIONS

## **TECHNICAL INFORMATION**

| Installation           | Track Mounted (TM)     |
|------------------------|------------------------|
| Body Colour            | White (W) or Black (B) |
| Dimensions             | Ø35mm x 60mm           |
| Lumen Output           | 300lm (3W)             |
| Colour Temperature     | 3000K or 4000K         |
| Colour Rendering Index | CRI90                  |
| Optical Distribution   | Narrow Beam (NB)       |
| Ingress Protection     | IP20                   |
| Controls               | DALI (DD)              |
| Emergency              | -                      |
| Accessories            | -                      |