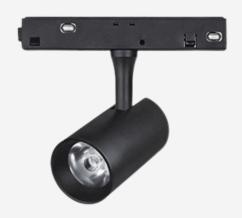

# **MINITRAQ 45**

Our Minitraq spotlights harnesses anti-glare design in a precisely spun aluminium body for minimal fuss. The 45 is the mid-size in the range, for general purpose spotlighting in a wide range of environments.

#### TECHNICAL INFORMATION

| Installation           | Track Mounted (TM)                   |
|------------------------|--------------------------------------|
| Body Colour            | White (W) or Black (B)               |
| Dimensions             | Ø45mm x 70mm                         |
| Lumen Output           | 600lm (7W) or 850lm (10W)            |
| Colour Temperature     | 3000K or 4000K                       |
| Colour Rendering Index | CRI90                                |
| Optical Distribution   | Narrow Beam (NB) or Medium Beam (MB) |
| Ingress Protection     | IP20                                 |
| Controls               | DALI (DD)                            |
| Emergency              | -                                    |
| Accessories            | -                                    |