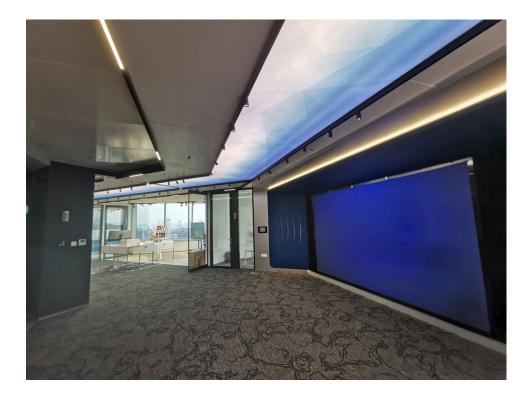

ed (TM)                   |
|------------------------|--------------------------------------|
| Body Colour            | White (W) or Black (B)               |
| Dimensions             | Ø45mm x 70mm                         |
| Lumen Output           | 600lm (7W) or 850lm (10W)            |
| Colour Temperature     | 3000K or 4000K                       |
| Colour Rendering Index | CRI90                                |
| Optical Distribution   | Narrow Beam (NB) or Medium Beam (MB) |
| Ingress Protection     | IP20                                 |
| Controls               | DALI (DD)                            |
| Emergency              | -                                    |
| Accessories            | -                                    |

#### **DIMENSIONS**



### PRODUCT SHOWCASE



## PRODUCT CODE

#### MIN45/TM/B/600LM/4000K/90/MB/20/DD

Minitraq 45, track mounted, black finish, 600 lumens, 4000K, CRI90, medium beam, IP20 rated, DALI dimming

SPECIFICATIONS MAY BE ALTERED WITHOUT ADVANCE NOTICE.