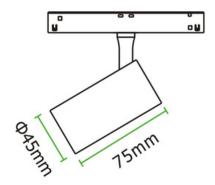

#### TECHNICAL INFORMATION

| Installation           | Track Mounted (TM)                   |
|------------------------|--------------------------------------|
| Body Colour            | White (W) or Black (B)               |
| Dimensions             | Ø45mm x 70mm                         |
| Lumen Output           | 600lm (7W) or 850lm (10W)            |
| Colour Temperature     | 3000K or 4000K                       |
| Colour Rendering Index | CRI90                                |
| Optical Distribution   | Narrow Beam (NB) or Medium Beam (MB) |
| Ingress Protection     | IP20                                 |
| Controls               | DALI (DD)                            |
| Emergency              | -                                    |
| Accessories            | -                                    |

#### **DIMENSIONS**