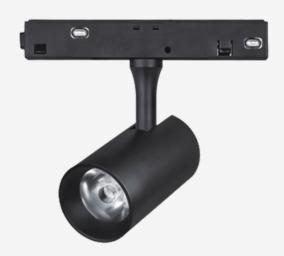

# **MINITRAQ 60**

Our Minitraq spotlights harnesses anti-glare design in a precisely spun aluminium body for minimal fuss. The 60 is the largest in the range, for ambient lighting and wall washing.

## **TECHNICAL INFORMATION**

| Installation           | Track Mounted (TM)                         |
|------------------------|--------------------------------------------|
| Body Colour            | White (W) or Black (B)                     |
| Dimensions             | Ø60mm x 112mm                              |
| Lumen Output           | 1000lm (11W), 1350lm (15W) or 1500lm (17W) |
| Colour Temperature     | 3000K or 4000K                             |
| Colour Rendering Index | CRI90                                      |
| Optical Distribution   | Medium Beam (MB) or Wide Beam (WB)         |
| Ingress Protection     | IP20                                       |
| Controls               | DALI (DD)                                  |
| Emergency              | -                                          |
| Accessories            | -                                          |