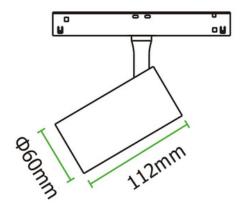

## **TECHNICAL INFORMATION**

| Installation           | Track Mounted (TM)                         |
|------------------------|--------------------------------------------|
| Body Colour            | White (W) or Black (B)                     |
| Dimensions             | Ø60mm x 112mm                              |
| Lumen Output           | 1000lm (11W), 1350lm (15W) or 1500lm (17W) |
| Colour Temperature     | 3000K or 4000K                             |
| Colour Rendering Index | CRI90                                      |
| Optical Distribution   | Medium Beam (MB) or Wide Beam (WB)         |
| Ingress Protection     | IP20                                       |
| Controls               | DALI (DD)                                  |
| Emergency              | -                                          |
| Accessories            | -                                          |

#### **DIMENSIONS**