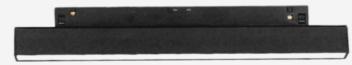

## MINITRAQ BLADE 1

The Minitraq Blade is a uniform frosted lit section, available in three compact lengths for modular design. The Blade 1 provides low level ambient illumination in a short length as a delicate design element.

### **TECHNICAL INFORMATION**

| Installation           | Track Mounted (TM)     |
|------------------------|------------------------|
| Body Colour            | White (W) or Black (B) |
| Dimensions             | 243mm x 22mm x 45mm    |
| Lumen Output           | 700lm (8W)             |
| Colour Temperature     | 3000K or 4000K         |
| Colour Rendering Index | CRI90                  |
| Optical Distribution   | Opal Diffuser (OP)     |
| Ingress Protection     | IP20                   |
| Controls               | DALI (DD)              |
| Emergency              | -                      |
| Accessories            | -                      |