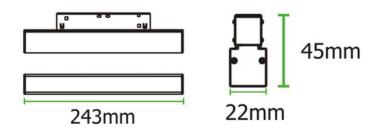

### **TECHNICAL INFORMATION**

| Installation           | Track Mounted (TM)     |
|------------------------|------------------------|
| Body Colour            | White (W) or Black (B) |
| Dimensions             | 243mm x 22mm x 45mm    |
| Lumen Output           | 700lm (8W)             |
| Colour Temperature     | 3000K or 4000K         |
| Colour Rendering Index | CRI90                  |
| Optical Distribution   | Opal Diffuser (OP)     |
| Ingress Protection     | IP20                   |
| Controls               | DALI (DD)              |
| Emergency              | -                      |
| Accessories            | -                      |

#### DIMENSIONS