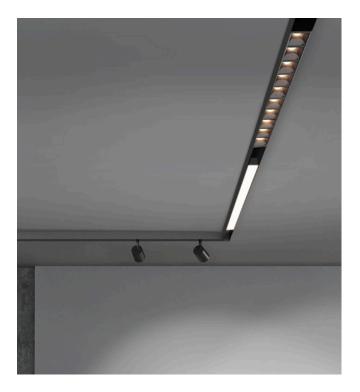

lade 1 provides low level ambient illumination in a short length as a delicate design element.



### **TECHNICAL INFORMATION**

| Installation           | Track Mounted (TM)     |
|------------------------|------------------------|
| Body Colour            | White (W) or Black (B) |
| Dimensions             | 243mm x 22mm x 45mm    |
| Lumen Output           | 700lm (8W)             |
| Colour Temperature     | 3000K or 4000K         |
| Colour Rendering Index | CRI90                  |
| Optical Distribution   | Opal Diffuser (OP)     |
| Ingress Protection     | IP20                   |
| Controls               | DALI (DD)              |
| Emergency              | -                      |
| Accessories            | -                      |

#### DIMENSIONS



#### **PRODUCT SHOWCASE**



#### PRODUCT CODE

#### MINB1/TM/B/700LM/4000K/90/OP/20/DD

Minitraq Blade 1, track mounted, black finish, 700 lumens, 4000K, CRI90, opal diffuser, IP20 rated, DALI dimming

SPECIFICATIONS MAY BE ALTERED WITHOUT ADVANCE NOTICE.



#### Contact us for more information

**\$** 020 8687 0190

ĭ sales@edgelighting.co.uk