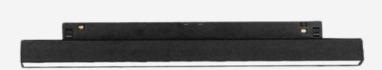

# **MINITRAQ BLADE 2**

The Minitraq Blade is a uniform frosted lit section, available in three compact lengths for modular design. The Blade 2 provides a soft ambient illumination for general hospitality and leisure spaces.

## TECHNICAL INFORMATION

**Accessories** 

| Installation           | Track Mounted (TM)     |
|------------------------|------------------------|
| Body Colour            | White (W) or Black (B) |
| Dimensions             | 483mm x 22mm x 45mm    |
| Lumen Output           | 1400lm (16W)           |
| Colour Temperature     | 3000K or 4000K         |
| Colour Rendering Index | CRI90                  |
| Optical Distribution   | Opal Diffuser (OP)     |
| Ingress Protection     | IP20                   |
| Controls               | DALI (DD)              |
| Emergency              | -                      |
|                        |                        |