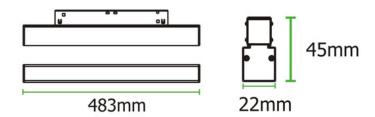

## TECHNICAL INFORMATION

**Accessories** 

| Installation           | Track Mounted (TM)     |
|------------------------|------------------------|
| Body Colour            | White (W) or Black (B) |
| Dimensions             | 483mm x 22mm x 45mm    |
| Lumen Output           | 1400lm (16W)           |
| Colour Temperature     | 3000K or 4000K         |
| Colour Rendering Index | CRI90                  |
| Optical Distribution   | Opal Diffuser (OP)     |
| Ingress Protection     | IP20                   |
| Controls               | DALI (DD)              |
| Emergency              | -                      |
|                        |                        |

### **DIMENSIONS**