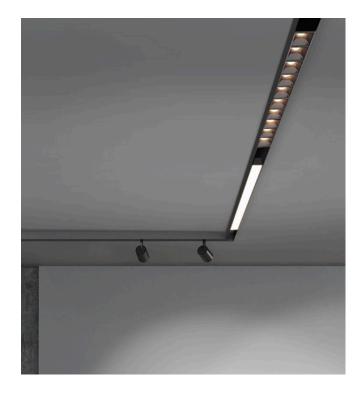

rovides a soft ambient illumination for general hospitality and leisure spaces.









## TECHNICAL INFORMATION

**Accessories** 

| Installation           | Track Mounted (TM)     |
|------------------------|------------------------|
| Body Colour            | White (W) or Black (B) |
| Dimensions             | 483mm x 22mm x 45mm    |
| Lumen Output           | 1400lm (16W)           |
| Colour Temperature     | 3000K or 4000K         |
| Colour Rendering Index | CRI90                  |
| Optical Distribution   | Opal Diffuser (OP)     |
| Ingress Protection     | IP20                   |
| Controls               | DALI (DD)              |
| Emergency              | -                      |
|                        |                        |

### **DIMENSIONS**



# PRODUCT SHOWCASE



## PRODUCT CODE

#### MINB2/TM/B/1400LM/4000K/90/OP/20/DD

Minitraq Blade 2, track mounted, black finish, 1400 lumens, 4000K, CRI90, opal diffuser, IP20 rated, DALI dimming

SPECIFICATIONS MAY BE ALTERED WITHOUT ADVANCE NOTICE.









**Contact us for more information**