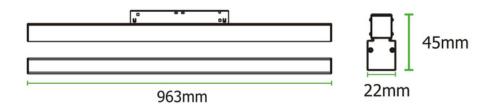

### **DIMENSIONS**

## TECHNICAL INFORMATION

**Accessories** 

| Installation           | Track Mounted (TM)     |
|------------------------|------------------------|
| Body Colour            | White (W) or Black (B) |
| Dimensions             | 963mm x 22mm x 45mm    |
| Lumen Output           | 2100lm (24W)           |
| Colour Temperature     | 3000K or 4000K         |
| Colour Rendering Index | CRI90                  |
| Optical Distribution   | Opal Diffuser (OP)     |
| Ingress Protection     | IP20                   |
| Controls               | DALI (DD)              |
| Emergency              | -                      |
|                        |                        |