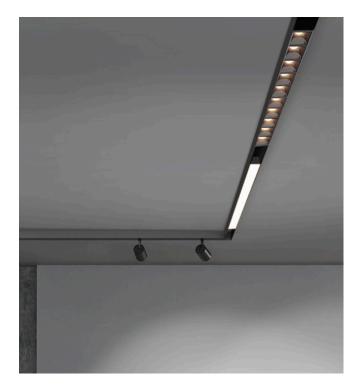

length in the range for continuously illuminated runs with unobstructed light.









## TECHNICAL INFORMATION

**Accessories** 

| Installation           | Track Mounted (TM)     |
|------------------------|------------------------|
| Body Colour            | White (W) or Black (B) |
| Dimensions             | 963mm x 22mm x 45mm    |
| Lumen Output           | 2100lm (24W)           |
| Colour Temperature     | 3000K or 4000K         |
| Colour Rendering Index | CRI90                  |
| Optical Distribution   | Opal Diffuser (OP)     |
| Ingress Protection     | IP20                   |
| Controls               | DALI (DD)              |
| Emergency              | -                      |
|                        |                        |

### **DIMENSIONS**



# PRODUCT SHOWCASE



## PRODUCT CODE

#### MINB3/TM/B/2100LM/4000K/90/OP/20/DD

Minitraq Blade 3, track mounted, black finish, 2100 lumens, 4000K, CRI90, opal diffuser, IP20 rated, DALI dimming

SPECIFICATIONS MAY BE ALTERED WITHOUT ADVANCE NOTICE.