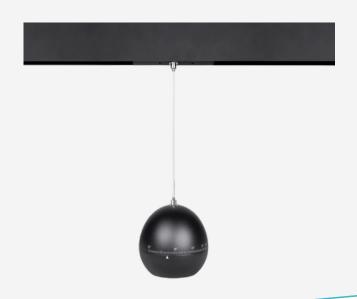

# MINITRAQ CYCLO

Tooled so you can easily twist the dial to adjust the beam angle, Cyclo is the ideal choice for ambient lighting in dynamic spaces such as exhibits, seasonal retail and multifunctional spaces.