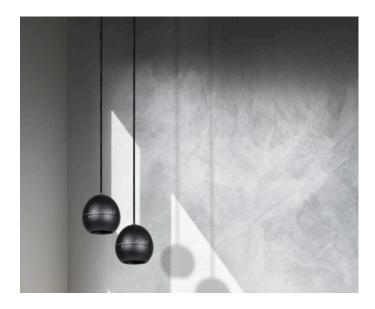

# MINITRAQ CYCLO

Tooled so you can easily twist the dial to adjust the beam angle, Cyclo is the ideal choice for ambient lighting in dynamic spaces such as exhibits, seasonal retail and multifunctional spaces.

## PRODUCT SHOWCASE