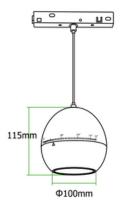

#### **DIMENSIONS**

### TECHNICAL INFORMATION

| Installation           | Track Mounted (TM)     |
|------------------------|------------------------|
| Body Colour            | White (W) or Black (B) |
| Dimensions             | 100mm x 115mm          |
| Lumen Output           | 900lm (10W)            |
| Colour Temperature     | 3000K or 4000K         |
| Colour Rendering Index | CRI90                  |
| Optical Distribution   | Zoomable (ZM)          |
| Ingress Protection     | IP20                   |
| Controls               | DALI (DD)              |
| Emergency              | -                      |
| Accessories            | -                      |