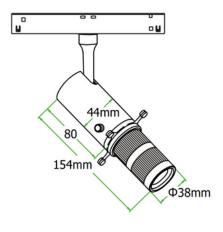

# **TECHNICAL INFORMATION**

| Installation           | Track Mounted (TM)     |
|------------------------|------------------------|
| Body Colour            | White (W) or Black (B) |
| Dimensions             | 154mm x 80mm x 38mm    |
| Lumen Output           | 700lm (12W)            |
| Colour Temperature     | 3000K or 4000K         |
| Colour Rendering Index | CRI90                  |
| Optical Distribution   | Zoomable (ZM)          |
| Ingress Protection     | IP20                   |
| Controls               | DALI (DD)              |
| Emergency              | -                      |
| Accessories            | -                      |

## DIMENSIONS