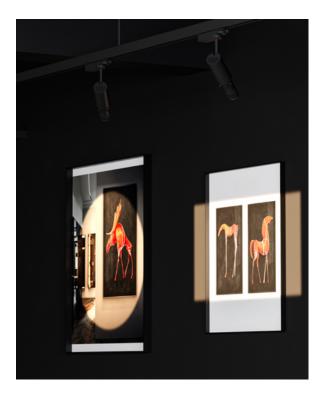

ecise sharp cutoff and shaping, ideal for exhibition spaces and illumination of key design elements.



# **TECHNICAL INFORMATION**

| Installation           | Track Mounted (TM)     |
|------------------------|------------------------|
| Body Colour            | White (W) or Black (B) |
| Dimensions             | 154mm x 80mm x 38mm    |
| Lumen Output           | 700lm (12W)            |
| Colour Temperature     | 3000K or 4000K         |
| Colour Rendering Index | CRI90                  |
| Optical Distribution   | Zoomable (ZM)          |
| Ingress Protection     | IP20                   |
| Controls               | DALI (DD)              |
| Emergency              | -                      |
| Accessories            | -                      |

## DIMENSIONS



## **PRODUCT SHOWCASE**



# PRODUCT CODE

#### MINOPTQ/TM/B/700LM/4000K/90/ZM/20/DD

Minitraq Optiq, track mounted, black finish, 700 lumens, 4000K, CRI90, zoomable, IP20 rated, DALI dimming

SPECIFICATIONS MAY BE ALTERED WITHOUT ADVANCE NOTICE.



### Contact us for more information

**\$** 020 8687 0190

🞽 sales@edgelighting.co.uk