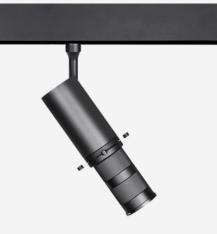

# **MINITRAQ OPTIQ**

The Optiq is specially designed for ultimate beam angle manipulation, for precise sharp cutoff and shaping, ideal for exhibition spaces and illumination of key design elements.

# **TECHNICAL INFORMATION**

| Installation           | Track Mounted (TM)     |
|------------------------|------------------------|
| Body Colour            | White (W) or Black (B) |
| Dimensions             | 154mm x 80mm x 38mm    |
| Lumen Output           | 700lm (12W)            |
| Colour Temperature     | 3000K or 4000K         |
| Colour Rendering Index | CRI90                  |
| Optical Distribution   | Zoomable (ZM)          |
| Ingress Protection     | IP20                   |
| Controls               | DALI (DD)              |
| Emergency              | -                      |
| Accessories            | -                      |