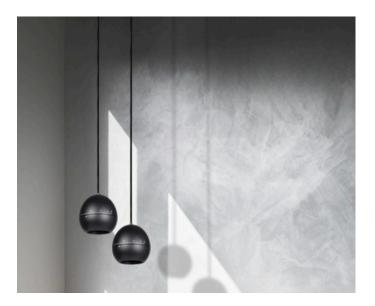

mbient lighting in dynamic spaces such as exhibits, seasonal retail and multifunctional spaces.



## **TECHNICAL INFORMATION**

| Installation           | Track Mounted (TM)     |
|------------------------|------------------------|
| Body Colour            | White (W) or Black (B) |
| Dimensions             | 100mm x 115mm          |
| Lumen Output           | 900lm (10W)            |
| Colour Temperature     | 3000K or 4000K         |
| Colour Rendering Index | CRI90                  |
| Optical Distribution   | Zoomable (ZM)          |
| Ingress Protection     | IP20                   |
| Controls               | DALI (DD)              |
| Emergency              | -                      |
| Accessories            | -                      |

#### DIMENSIONS



#### **PRODUCT SHOWCASE**



## PRODUCT CODE

#### MINORBLE/TM/B/900LM/4000K/90/ZM/20/DD

Minitraq Orble, track mounted, black finish, 900 lumens, 4000K, CRI90, zoomable, IP20 rated, DALI dimming

SPECIFICATIONS MAY BE ALTERED WITHOUT ADVANCE NOTICE.



#### Contact us for more information

**\$** 020 8687 0190