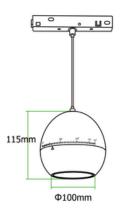

#### DIMENSIONS

## **TECHNICAL INFORMATION**

| Installation           | Track Mounted (TM)     |
|------------------------|------------------------|
| Body Colour            | White (W) or Black (B) |
| Dimensions             | 100mm x 115mm          |
| Lumen Output           | 900lm (10W)            |
| Colour Temperature     | 3000K or 4000K         |
| Colour Rendering Index | CRI90                  |
| Optical Distribution   | Zoomable (ZM)          |
| Ingress Protection     | IP20                   |
| Controls               | DALI (DD)              |
| Emergency              | -                      |
| Accessories            | -                      |