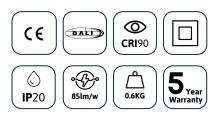

## **TECHNICAL INFORMATION**

| Installation           | Track Mounted (TM)     |
|------------------------|------------------------|
| Body Colour            | White (W) or Black (B) |
| Dimensions             | 100mm x 115mm          |
| Lumen Output           | 900lm (10W)            |
| Colour Temperature     | 3000K or 4000K         |
| Colour Rendering Index | CRI90                  |
| Optical Distribution   | Zoomable (ZM)          |
| Ingress Protection     | IP20                   |
| Controls               | DALI (DD)              |
| Emergency              | -                      |
| Accessories            | -                      |