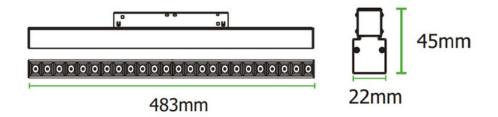

#### **DIMENSIONS**

### TECHNICAL INFORMATION

| Installation           | Track Mounted (TM)     |
|------------------------|------------------------|
| Body Colour            | White (W) or Black (B) |
| Dimensions             | 483mm x 22mm x 45mm    |
| Lumen Output           | 1400lm (16W)           |
| Colour Temperature     | 3000K or 4000K         |
| Colour Rendering Index | CRI90                  |
| Optical Distribution   | Narrow Beam (NB)       |
| Ingress Protection     | IP20                   |
| Controls               | DALI (DD)              |
| Emergency              | -                      |
| Accessories            | -                      |