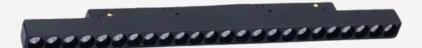

# **MINITRAQ PIXEL 2**

The Minitraq Pixel is the ideal choice for ultimate glare control and stealth-like illumination. The Pixel 2 provides a pool of light below for general illumination of workspaces.

### TECHNICAL INFORMATION

| Installation           | Track Mounted (TM)     |
|------------------------|------------------------|
| Body Colour            | White (W) or Black (B) |
| Dimensions             | 483mm x 22mm x 45mm    |
| Lumen Output           | 1400lm (16W)           |
| Colour Temperature     | 3000K or 4000K         |
| Colour Rendering Index | CRI90                  |
| Optical Distribution   | Narrow Beam (NB)       |
| Ingress Protection     | IP20                   |
| Controls               | DALI (DD)              |
| Emergency              | -                      |
| Accessories            | -                      |