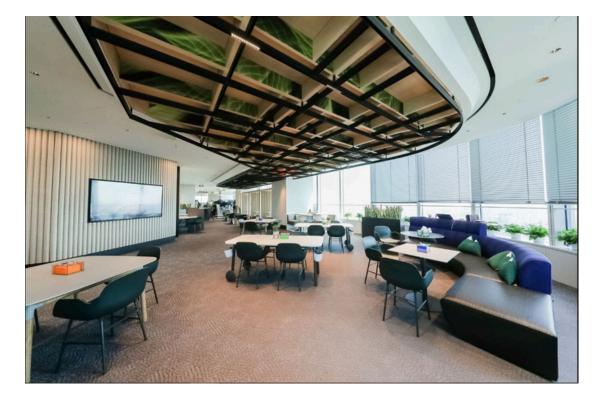

umination. The Pixel 2 provides a pool of light below for general illumination of workspaces.









### TECHNICAL INFORMATION

| Installation           | Track Mounted (TM)     |
|------------------------|------------------------|
| Body Colour            | White (W) or Black (B) |
| Dimensions             | 483mm x 22mm x 45mm    |
| Lumen Output           | 1400lm (16W)           |
| Colour Temperature     | 3000K or 4000K         |
| Colour Rendering Index | CRI90                  |
| Optical Distribution   | Narrow Beam (NB)       |
| Ingress Protection     | IP20                   |
| Controls               | DALI (DD)              |
| Emergency              | -                      |
| Accessories            | -                      |

#### **DIMENSIONS**



### PRODUCT SHOWCASE



## PRODUCT CODE

#### MINP2/TM/B/1400LM/4000K/90/NB/20/DD

Minitraq Pixel 2, track mounted, black finish, 1400 lumens, 4000K, CRI90, narrow beam, IP20 rated, DALI dimming

SPECIFICATIONS MAY BE ALTERED WITHOUT ADVANCE NOTICE.