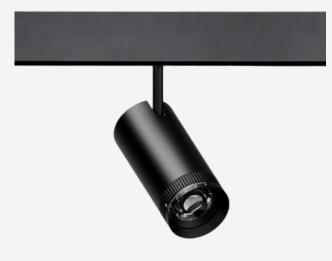

# **MINITRAQ ZOOM**

Tooled so you can easily twist the dial to adjust the beam angle, Zoom is the ideal choice for targeted spotlighting in dynamic spaces such as exhibits, seasonal retail and multifunctional spaces.

#### **PRODUCT SHOWCASE**