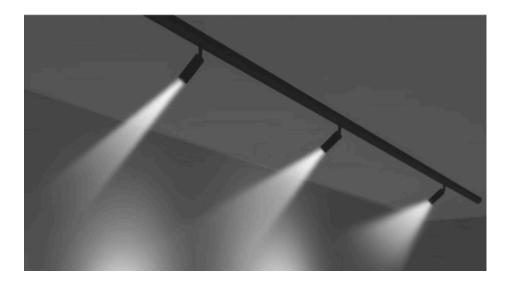

# **MINITRAQ ZOOM**

Tooled so you can easily twist the dial to adjust the beam angle, Zoom is the ideal choice for targeted spotlighting in dynamic spaces such as exhibits, seasonal retail and multifunctional spaces.

#### **PRODUCT SHOWCASE**