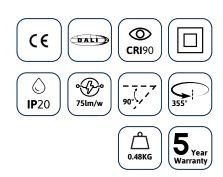

# **TECHNICAL INFORMATION**

| Installation           | Track Mounted (TM)     |
|------------------------|------------------------|
| Body Colour            | White (W) or Black (B) |
| Dimensions             | Ø65mm x 135mm          |
| Lumen Output           | 1200lm (14W)           |
| Colour Temperature     | 3000K or 4000K         |
| Colour Rendering Index | CRI90                  |
| Optical Distribution   | Zoomable (ZM)          |
| Ingress Protection     | IP20                   |
| Controls               | DALI (DD)              |
| Emergency              |                        |
| Accessories            | -                      |