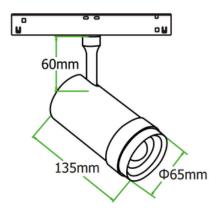

# **TECHNICAL INFORMATION**

| Installation           | Track Mounted (TM)     |
|------------------------|------------------------|
| Body Colour            | White (W) or Black (B) |
| Dimensions             | Ø65mm x 135mm          |
| Lumen Output           | 1200lm (14W)           |
| Colour Temperature     | 3000K or 4000K         |
| Colour Rendering Index | CRI90                  |
| Optical Distribution   | Zoomable (ZM)          |
| Ingress Protection     | IP20                   |
| Controls               | DALI (DD)              |
| Emergency              |                        |
| Accessories            | -                      |

## DIMENSIONS