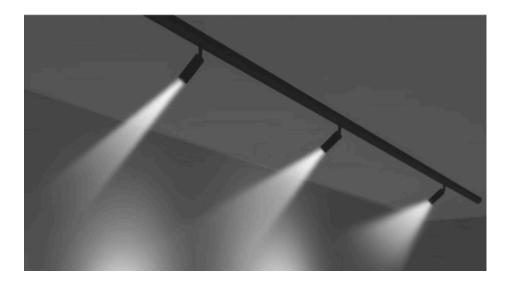

geted spotlighting in dynamic spaces such as exhibits, seasonal retail and multifunctional spaces.

# **TECHNICAL INFORMATION**



| Installation           | Track Mounted (TM)     |
|------------------------|------------------------|
| Body Colour            | White (W) or Black (B) |
| Dimensions             | Ø65mm x 135mm          |
| Lumen Output           | 1500lm (18W)           |
| Colour Temperature     | 3000K or 4000K         |
| Colour Rendering Index | CRI90                  |
| Optical Distribution   | Zoomable (ZM)          |
| Ingress Protection     | IP20                   |
| Controls               | DALI (DD)              |
| Emergency              |                        |
| Accessories            | -                      |

## DIMENSIONS



#### **PRODUCT SHOWCASE**



### PRODUCT CODE

#### MINZM/TM/B/1500LM/4000K/90/ZM/20/DD

Minitraq Zoom, track mounted, black finish, 1500 lumens, 4000K, CRI90, zoomable, IP20 rated, DALI dimming

SPECIFICATIONS MAY BE ALTERED WITHOUT ADVANCE NOTICE.



#### Contact us for more information

**\$** 020 8687 0190