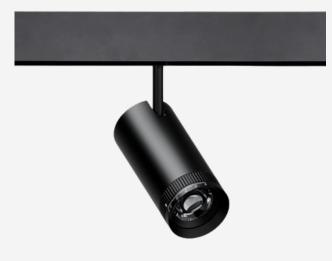

# **MINITRAQ ZOOM**

Tooled so you can easily twist the dial to adjust the beam angle, Zoom is the ideal choice for targeted spotlighting in dynamic spaces such as exhibits, seasonal retail and multifunctional spaces.

#### **PRODUCT SHOWCASE**