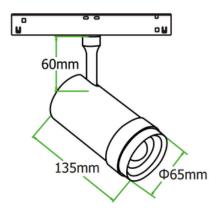

# **TECHNICAL INFORMATION**

| Installation           | Track Mounted (TM)     |
|------------------------|------------------------|
| Body Colour            | White (W) or Black (B) |
| Dimensions             | Ø65mm x 135mm          |
| Lumen Output           | 1500lm (18W)           |
| Colour Temperature     | 3000K or 4000K         |
| Colour Rendering Index | CRI90                  |
| Optical Distribution   | Zoomable (ZM)          |
| Ingress Protection     | IP20                   |
| Controls               | DALI (DD)              |
| Emergency              |                        |
| Accessories            | -                      |

## DIMENSIONS