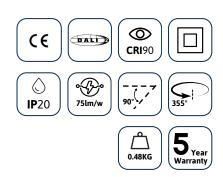

# **TECHNICAL INFORMATION**

| Installation           | Track Mounted (TM)     |
|------------------------|------------------------|
| Body Colour            | White (W) or Black (B) |
| Dimensions             | Ø65mm x 135mm          |
| Lumen Output           | 1500lm (18W)           |
| Colour Temperature     | 3000K or 4000K         |
| Colour Rendering Index | CRI90                  |
| Optical Distribution   | Zoomable (ZM)          |
| Ingress Protection     | IP20                   |
| Controls               | DALI (DD)              |
| Emergency              |                        |
| Accessories            | -                      |