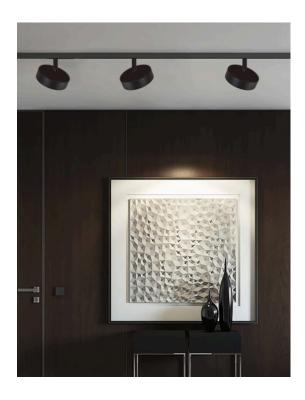

# **MINITRAQ ARQ**

The Arq features a circular array of louvred LED's in a shallow design housing, providing a narrow beam of light for spotlighting without glare, a perfect pairing to the Pixel range of louvred downlight sections.

## PRODUCT SHOWCASE