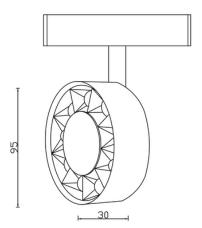

#### **DIMENSIONS**

### TECHNICAL INFORMATION

**Accessories** 

| Installation           | Track Mounted (TM)     |
|------------------------|------------------------|
| Body Colour            | White (W) or Black (B) |
| Dimensions             | Ø95mm x 30mm           |
| Lumen Output           | 400lm (9W)             |
| Colour Temperature     | 3000K or 4000K         |
| Colour Rendering Index | CRI90                  |
| Optical Distribution   | Narrow Beam (NB)       |
| Ingress Protection     | IP20                   |
| Controls               | DALI (DD)              |
| Emergency              | -                      |
|                        |                        |