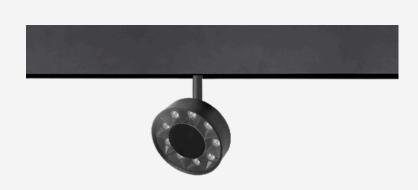

# **MINITRAQ ARQ**

The Arq features a circular array of louvred LED's in a shallow design housing, providing a narrow beam of light for spotlighting without glare, a perfect pairing to the Pixel range of louvred downlight sections.

### TECHNICAL INFORMATION

**Accessories** 

| Installation           | Track Mounted (TM)     |
|------------------------|------------------------|
| Body Colour            | White (W) or Black (B) |
| Dimensions             | Ø95mm x 30mm           |
| Lumen Output           | 400lm (9W)             |
| Colour Temperature     | 3000K or 4000K         |
| Colour Rendering Index | CRI90                  |
| Optical Distribution   | Narrow Beam (NB)       |
| Ingress Protection     | IP20                   |
| Controls               | DALI (DD)              |
| Emergency              | -                      |
|                        |                        |