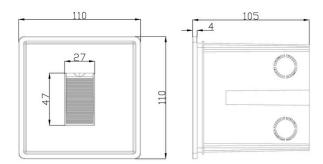

## **TECHNICAL INFORMATION**

| Installation           | Recessed (R)                   |
|------------------------|--------------------------------|
| Body Colour            | Black (B)                      |
| Dimensions             | 110mm x 110mm x 105mm          |
| Lumen Output           | 300lm (4W)                     |
| Colour Temperature     | 3000K or 4000K                 |
| Colour Rendering Index | CRI80                          |
| Optical Distribution   | Asymmetric Forward (AF)        |
| Ingress Protection     | IP65                           |
| Controls               | Fixed Output (FO) or DALI (DD) |
| Emergency              | -                              |
| Accessories            | -                              |

#### DIMENSIONS

Cut-out