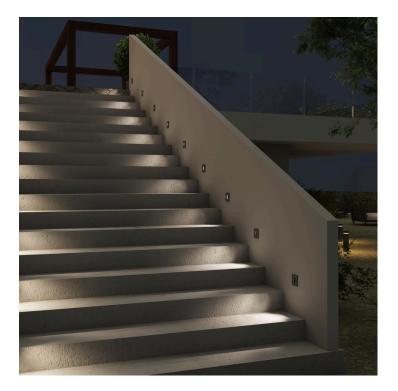

## STRIDE

In landscaping designs for illuminating steps, pathways and community spaces, Stride is designed to subtly light ahead without any upward and minimal horizontal light, for optimal comfort and performance.

#### **PRODUCT SHOWCASE**