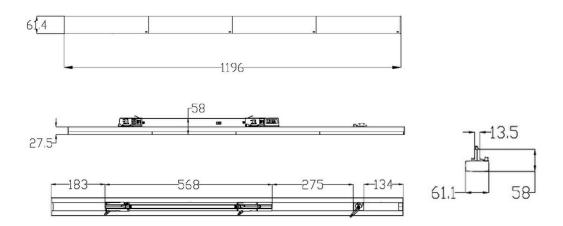

#### TECHNICAL INFORMATION

| Installation           | Track Mounted (TM)                                       |
|------------------------|----------------------------------------------------------|
| Body Colour            | White (W) or Black (B)                                   |
| Dimensions             | 1195mm x 30mm x 60mm                                     |
| Lumen Output           | 4200lm (35W), 4800lm (40W), 5400lm (45w) or 6000lm (50W) |
| Colour Temperature     | 3000K or 4000K                                           |
| Colour Rendering Index | CRI80                                                    |
| Optical Distribution   | Opal Diffuser (OP)                                       |
| Ingress Protection     | IP20                                                     |
| Controls               | Fixed Output (FO) or DALI (DD)                           |
| Emergency              | -                                                        |
| Accessories            | -                                                        |

### **DIMENSIONS**