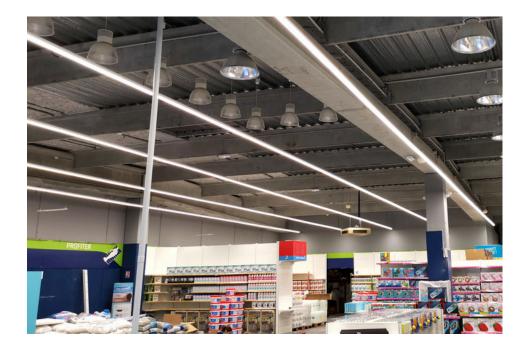

| 1195mm x 30mm x 60mm                                     |
| Lumen Output           | 4200lm (35W), 4800lm (40W), 5400lm (45w) or 6000lm (50W) |
| Colour Temperature     | 3000K or 4000K                                           |
| Colour Rendering Index | CRI80                                                    |
| Optical Distribution   | Opal Diffuser (OP)                                       |
| Ingress Protection     | IP20                                                     |
| Controls               | Fixed Output (FO) or DALI (DD)                           |
| Emergency              | -                                                        |
| Accessories            | -                                                        |

### **DIMENSIONS**



### PRODUCT SHOWCASE



## PRODUCT CODE

### TRQBL/TM/B/4200LM/4000K/80/DA/20/DD

Traqer Blade, track mounted, black finish, 4200 lumens, 4000K, CRI80, double asymmetric, IP20 rated, DALI dimming

SPECIFICATIONS MAY BE ALTERED WITHOUT ADVANCE NOTICE.