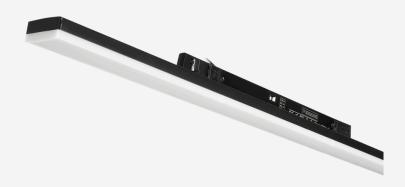

# TRAQER BLADE

#### TECHNICAL INFORMATION

| Installation           | Track Mounted (TM)                                       |
|------------------------|----------------------------------------------------------|
| Body Colour            | White (W) or Black (B)                                   |
| Dimensions             | 1195mm x 30mm x 60mm                                     |
| Lumen Output           | 4200lm (35W), 4800lm (40W), 5400lm (45w) or 6000lm (50W) |
| Colour Temperature     | 3000K or 4000K                                           |
| Colour Rendering Index | CRI80                                                    |
| Optical Distribution   | Opal Diffuser (OP)                                       |
| Ingress Protection     | IP20                                                     |
| Controls               | Fixed Output (FO) or DALI (DD)                           |
| Emergency              | -                                                        |
| Accessories            | -                                                        |