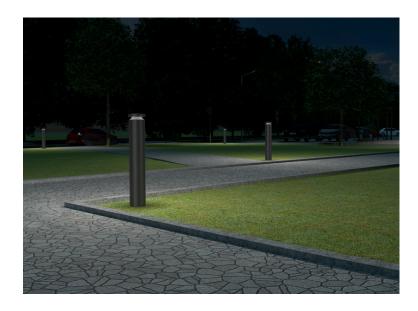

# **TURRET X1**

Turret are a heavy duty range of bollards for landscaping and wayfinding. The X1 has a low profile head with no upward light for controlled illumination of a 5m radius, minimising spill light to the surrounding area.

# PRODUCT SHOWCASE