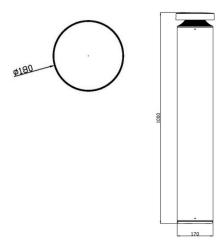

## TECHNICAL INFORMATION

| Installation           | Root Mounted (RM)                                  |
|------------------------|----------------------------------------------------|
| Body Colour            | Black (B)                                          |
| Dimensions             | Ø180mm x 1000mm                                    |
| Lumen Output           | 1120lm (24W)                                       |
| Colour Temperature     | 3000K or 4000K                                     |
| Colour Rendering Index | CRI80                                              |
| Optical Distribution   | 360° Distribution (360) or 180° Distribution (180) |
| Ingress Protection     | IP65                                               |
| Controls               | Fixed Output (FO) or DALI (DD)                     |
| Emergency              | 3 Hour Emergency (EM3) or DALI Emergency (EMD)     |

### **DIMENSIONS**