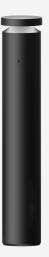

# **TURRET X1**

Turret are a heavy duty range of bollards for landscaping and wayfinding. The X1 has a low profile head with no upward light for controlled illumination of a 5m radius, minimising spill light to the surrounding area.

## TECHNICAL INFORMATION

| Installation           | Root Mounted (RM)                                  |
|------------------------|----------------------------------------------------|
| Body Colour            | Black (B)                                          |
| Dimensions             | Ø180mm x 1000mm                                    |
| Lumen Output           | 1120lm (24W)                                       |
| Colour Temperature     | 3000K or 4000K                                     |
| Colour Rendering Index | CRI80                                              |
| Optical Distribution   | 360° Distribution (360) or 180° Distribution (180) |
| Ingress Protection     | IP65                                               |
| Controls               | Fixed Output (FO) or DALI (DD)                     |
| Emergency              | 3 Hour Emergency (EM3) or DALI Emergency (EMD)     |