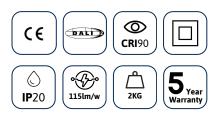

# **TECHNICAL INFORMATION**

| Installation           | Surface Mounted (SM)                                                                                                 |
|------------------------|----------------------------------------------------------------------------------------------------------------------|
| Body Colour            | Grey (G), White (W) or Black (B)                                                                                     |
| Dimensions             | 42mm x 90mm x 1210mm                                                                                                 |
| Lumen Output           | 1620lm (14W), 3240lm (29W) or 5400lm (48W) (Direct)<br>3240lm (28W), 6480lm (58W) or 10800lm (96W) (Direct/Indirect) |
| Colour Temperature     | 2700K, 3000K, 4000K, Tuneable White or RGBW                                                                          |
| Colour Rendering Index | CRI90                                                                                                                |
| Optical Distribution   | Opal Diffuser (OP)                                                                                                   |
| Ingress Protection     | IP20                                                                                                                 |
| Controls               | Fixed Output (FO), DALI (DD), Q-Sense (QS) or Casambi (CS)                                                           |
| Emergency              | 3 Hour Emergency (EM3) or DALI Emergency (EMD)                                                                       |
| Accessories            | -                                                                                                                    |