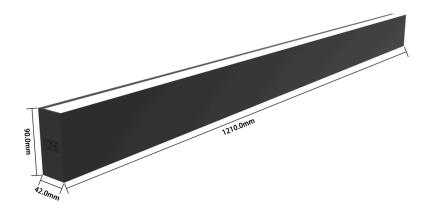

# **TECHNICAL INFORMATION**

| Installation           | Surface Mounted (SM)                                                                                                 |
|------------------------|----------------------------------------------------------------------------------------------------------------------|
| Body Colour            | Grey (G), White (W) or Black (B)                                                                                     |
| Dimensions             | 42mm x 90mm x 1210mm                                                                                                 |
| Lumen Output           | 1620lm (14W), 3240lm (29W) or 5400lm (48W) (Direct)<br>3240lm (28W), 6480lm (58W) or 10800lm (96W) (Direct/Indirect) |
| Colour Temperature     | 2700K, 3000K, 4000K, Tuneable White or RGBW                                                                          |
| Colour Rendering Index | CRI90                                                                                                                |
| Optical Distribution   | Opal Diffuser (OP)                                                                                                   |
| Ingress Protection     | IP20                                                                                                                 |
| Controls               | Fixed Output (FO), DALI (DD), Q-Sense (QS) or Casambi (CS)                                                           |
| Emergency              | 3 Hour Emergency (EM3) or DALI Emergency (EMD)                                                                       |
| Accessories            | -                                                                                                                    |

### DIMENSIONS