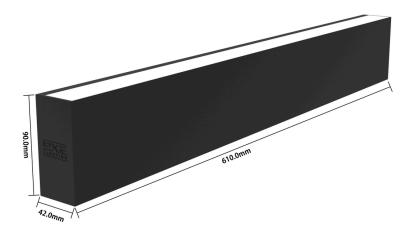

#### **TECHNICAL INFORMATION**

| Installation           | Surface Mounted (SM)                                                                                              |
|------------------------|-------------------------------------------------------------------------------------------------------------------|
| Body Colour            | Grey (G), White (W) or Black (B)                                                                                  |
| Dimensions             | 42mm x 90mm x 610mm                                                                                               |
| Lumen Output           | 810lm (7W), 1620lm (14W) or 2700lm (24W) (Direct)<br>1620lm (14W), 3240lm (28W) or 5400lm (48W) (Direct/Indirect) |
| Colour Temperature     | 2700K, 3000K, 4000K, Tuneable White or RGBW                                                                       |
| Colour Rendering Index | CRI90                                                                                                             |
| Optical Distribution   | Opal Diffuser (OP)                                                                                                |
| Ingress Protection     | IP20                                                                                                              |
| Controls               | Fixed Output (FO), DALI (DD), Q-Sense (QS) or Casambi (CS)                                                        |
| Emergency              | 3 Hour Emergency (EM3) or DALI Emergency (EMD)                                                                    |

#### **DIMENSIONS**