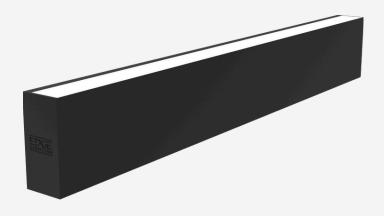

# **TWILIGHT 610**





















#### **TECHNICAL INFORMATION**

| Installation           | Surface Mounted (SM)                                                                                              |
|------------------------|-------------------------------------------------------------------------------------------------------------------|
| Body Colour            | Grey (G), White (W) or Black (B)                                                                                  |
| Dimensions             | 42mm x 90mm x 610mm                                                                                               |
| Lumen Output           | 810lm (7W), 1620lm (14W) or 2700lm (24W) (Direct)<br>1620lm (14W), 3240lm (28W) or 5400lm (48W) (Direct/Indirect) |
| Colour