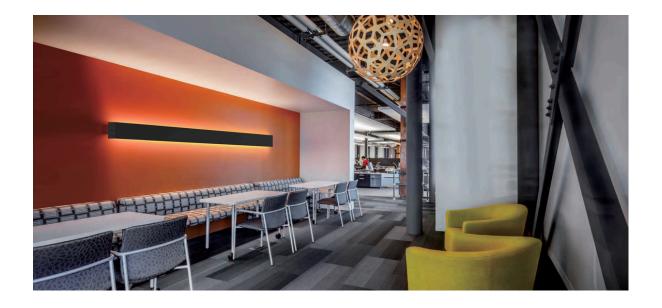

|
| Colour Rendering Index | CRI90                                                                                                             |
| Optical Distribution   | Opal Diffuser (OP)                                                                                                |
| Ingress Protection     | IP20                                                                                                              |
| Controls               | Fixed Output (FO), DALI (DD), Q-Sense (QS) or Casambi (CS)                                                        |
| Emergency              | 3 Hour Emergency (EM3) or DALI Emergency (EMD)                                                                    |

Accessories

\_

#### **DIMENSIONS**



### PRODUCT SHOWCASE



## PRODUCT CODE

#### TWL610/SM/B/2700LM/4000K/90/OP/20/DD

Twilight 610, surface mounted, black finish, 2700 lumens, 4000K, CRI90, opal diffuser, IP20 rated, DALI dimming

SPECIFICATIONS MAY BE ALTERED WITHOUT ADVANCE NOTICE.