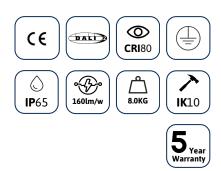

## **TECHNICAL INFORMATION**

| Installation           | Suspended (SS) or Surface Mounted (SM)         |
|------------------------|------------------------------------------------|
| Body Colour            | Black (B)                                      |
| Dimensions             | 1178mm x 137mm x 102mm                         |
| Lumen Output           | 38400lm (240W)                                 |
| Colour Temperature     | 4000K                                          |
| Colour Rendering Index | CRI80                                          |
| Optical Distribution   | Asymmetric Wide (AW)                           |
| Ingress Protection     | IP65                                           |
| Controls               | Fixed Output (FO), DALI (DD) or Microwave (MW) |
| Emergency              | 3 Hour Emergency (EM3) or DALI Emergency (EMD) |
| Accessories            | -                                              |