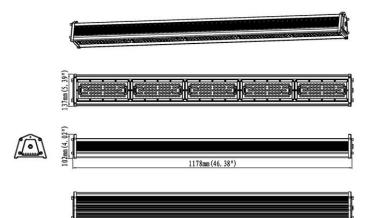

## **TECHNICAL INFORMATION**

| Installation           | Suspended (SS) or Surface Mounted (SM)         |
|------------------------|------------------------------------------------|
| Body Colour            | Black (B)                                      |
| Dimensions             | 1178mm x 137mm x 102mm                         |
| Lumen Output           | 38400lm (240W)                                 |
| Colour Temperature     | 4000K                                          |
| Colour Rendering Index | CRI80                                          |
| Optical Distribution   | Asymmetric Wide (AW)                           |
| Ingress Protection     | IP65                                           |
| Controls               | Fixed Output (FO), DALI (DD) or Microwave (MW) |
| Emergency              | 3 Hour Emergency (EM3) or DALI Emergency (EMD) |
| Accessories            | -                                              |

### DIMENSIONS