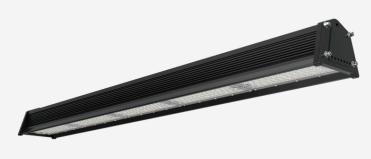

# **VERTEX HILINE**

HiLine is optically diverse for racked or open area environments with a range of sensors available. Die-cast for industry grade protection to IP65 and IK10, engineered for reliability providing fit and forget installation.

## **TECHNICAL INFORMATION**

| Installation           | Suspended (SS) or Surface Mounted (SM)         |
|------------------------|------------------------------------------------|
| Body Colour            | Black (B)                                      |
| Dimensions             | 1178mm x 137mm x 102mm                         |
| Lumen Output           | 38400lm (240W)                                 |
| Colour Temperature     | 4000K                                          |
| Colour Rendering Index | CRI80                                          |
| Optical Distribution   | Asymmetric Wide (AW)                           |
| Ingress Protection     | IP65                                           |
| Controls               | Fixed Output (FO), DALI (DD) or Microwave (MW) |
| Emergency              | 3 Hour Emergency (EM3) or DALI Emergency (EMD) |
| Accessories            | -                                              |