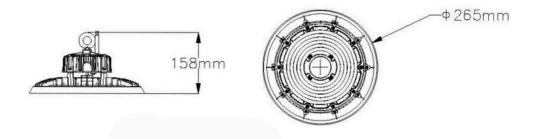

### **DIMENSIONS**

#### TECHNICAL INFORMATION

| Installation           | Suspended (SS) or Surface Mounted (SM)                                          |
|------------------------|---------------------------------------------------------------------------------|
| Body Colour            | Black (B)                                                                       |
| Dimensions             | Ø265mm x 158mm                                                                  |
| Lumen Output           | 8400lm (60W)                                                                    |
| Colour Temperature     | 3000K, 4000K or 5000K                                                           |
| Colour Rendering Index | CRI80                                                                           |
| Optical Distribution   | Wide Beam (WB) or Flood (FL)                                                    |
| Ingress Protection     | IP65                                                                            |
| Controls               | Fixed Output (FO), DALI (DD), Microwave & Daylight Sensor (MWD) or Casambi (CS) |
| Emergency              | 3 Hour Emergency (EM3) or DALI Emergency (EMD)                                  |
| Accessories            | Polycarbonate Reflector 60° (PC6), Aluminium Reflector 100° (AL10)              |