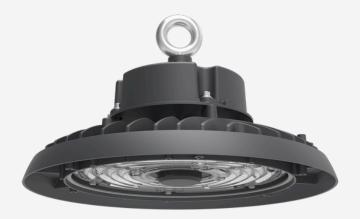

# **VERTEX SOLAR**

**IP**65

A modern take on a traditional sodium highbay for ambient warehouse lighting, the Solar is reliable for fit and forget with single point installation. Die-cast for industry grade protection to IP65 and IK10 with a range of sensors available.

#### TECHNICAL INFORMATION

| Installation           | Suspended (SS) or Surface Mounted (SM)                                          |
|------------------------|---------------------------------------------------------------------------------|
| Body Colour            | Black (B)                                                                       |
| Dimensions             | Ø265mm x 158mm                                                                  |
| Lumen Output           | 8400lm (60W)                                                                    |
| Colour Temperature     | 3000K, 4000K or 5000K                                                           |
| Colour Rendering Index | CRI80                                                                           |
| Optical Distribution   | Wide Beam (WB) or Flood (FL)                                                    |
| Ingress Protection     | IP65                                                                            |
| Controls               | Fixed Output (FO), DALI (DD), Microwave & Daylight Sensor (MWD) or Casambi (CS) |
| Emergency              | 3 Hour Emergency (EM3) or DALI Emergency (EMD)                                  |
| Accessories            | Polycarbonate Reflector 60° (PC6), Aluminium Reflector 100° (AL10)              |