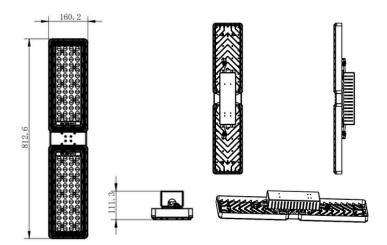

#### **DIMENSIONS**

### TECHNICAL INFORMATION

| Installation           | Suspended (SS) or Surface Mounted (SM)                           |
|------------------------|------------------------------------------------------------------|
| Body Colour            | Grey (G)                                                         |
| Dimensions             | 813mm x 160mm x 111mm                                            |
| Lumen Output           | 14400lm (80W) or 28800 (160W)                                    |
| Colour Temperature     | 3000K or 4000K                                                   |
| Colour Rendering Index | CRI80                                                            |
| Optical Distribution   | Wide Beam (WB), Flood (FL) or Asymmetric Beam (AB)               |
| Ingress Protection     | IP20                                                             |
| Controls               | Fixed Output (FO), DALI (DD), Microwave (MW) or PIR Sensor (PIR) |
| Emergency              | 3 Hour Emergency (EM3) or DALI Emergency (EMD)                   |
| Accessories            | -                                                                |