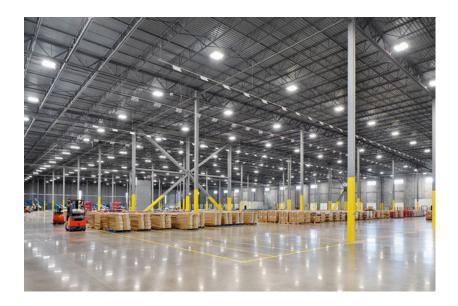

| Lumen Output           | 14400lm (80W) or 28800 (160W)                                    |
| Colour Temperature     | 3000K or 4000K                                                   |
| Colour Rendering Index | CRI80                                                            |
| Optical Distribution   | Wide Beam (WB), Flood (FL) or Asymmetric Beam (AB)               |
| Ingress Protection     | IP20                                                             |
| Controls               | Fixed Output (FO), DALI (DD), Microwave (MW) or PIR Sensor (PIR) |
| Emergency              | 3 Hour Emergency (EM3) or DALI Emergency (EMD)                   |
| Accessories            | -                                                                |

#### **DIMENSIONS**



#### PRODUCT SHOWCASE



## PRODUCT CODE

#### VTX/ED2/SS/G/14400LM/4000K/80/WB/20/DD

Vertex Endura 2, suspended, grey finish, 14400 lumens, 4000K, CRI80, wide beam, IP20 rated, DALI dimming

SPECIFICATIONS MAY BE ALTERED WITHOUT ADVANCE NOTICE.