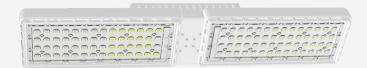

# **VERTEX ENDURA 2**

Our premium highbay with industry-leading energy efficiency and a range of sensors available, the Endura 2 is the compact solution, typically for 4m-6m high installations.

 $\epsilon$ 