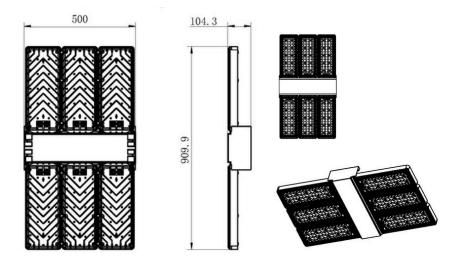

### TECHNICAL INFORMATION

| Installation           | Suspended (SS) or Surface Mounted (SM)                           |
|------------------------|------------------------------------------------------------------|
| Body Colour            | Grey (G)                                                         |
| Dimensions             | 910mm x 500mm x 104mm                                            |
| Lumen Output           | 43200lm (240W) or 86400lm (480W)                                 |
| Colour Temperature     | 3000K or 4000K                                                   |
| Colour Rendering Index | CRI80                                                            |
| Optical Distribution   | Wide Beam (WB), Flood (FL) or Asymmetric Beam (AB)               |
| Ingress Protection     | IP20                                                             |
| Controls               | Fixed Output (FO), DALI (DD), Microwave (MW) or PIR Sensor (PIR) |
| Emergency              | 3 Hour Emergency (EM3) or DALI Emergency (EMD)                   |
| Accessories            | -                                                                |

### **DIMENSIONS**

PRODUCT SHOWCASE