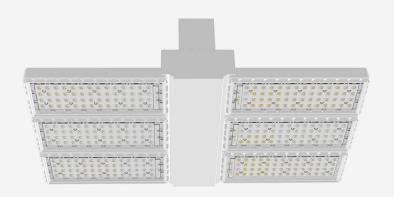

# **VERTEX ENDURA 6**

Our premium highbay with industry-leading energy efficiency and a range of sensors available, the Endura 6 is capable of powerful lumen packages, typically for 8m-16m high installations.